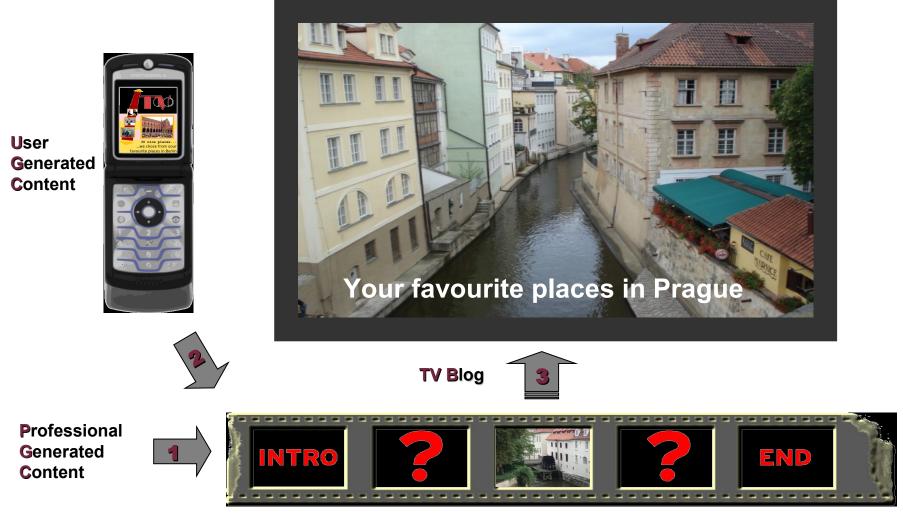

## **COTV Blog : Generate**

User Generated Content provided directly from a mobile phone equipped with a camera