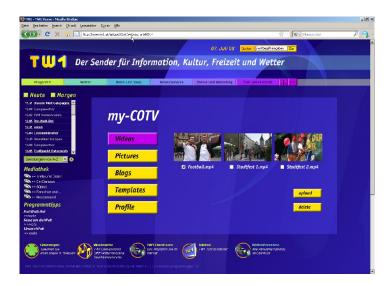

## **COTV Blog : Web / TV facilities**

### TV facilities (share)

## **COTV Blog :** *Platforms*

PVR player (with Ethernet)

Blu-ray PVR player (with built in tuner and Ethernet)

TV Set-Top Box

Home Theatre PC

AV Capture & Mobile phones

Mobile phone

AV Capture & Mobile phones