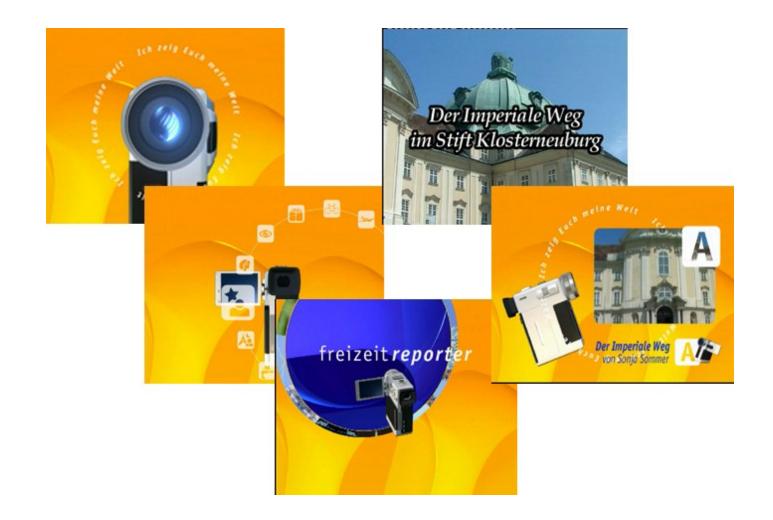

## **COTV Blog : Capture**

## **COTV Blog : Generate**

User Generated Content provided directly from a mobile phone equipped with a camera