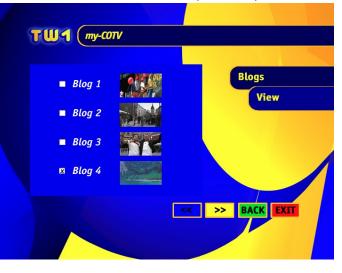

## Application: COTV (COmmunity TV)

### **ISM Blogging**

Template

## **COTV Blog : Steps**