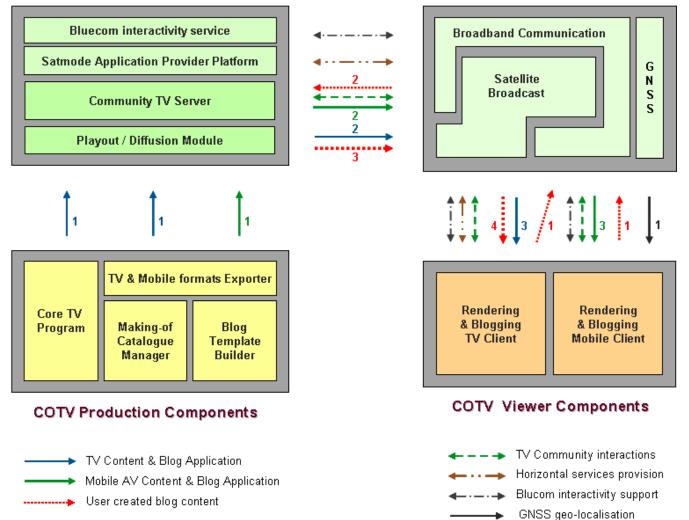

## **COTV Blog : Architecture**

**Delivery Services** 

### **COTV Aggregation Components**

- Passive individual TV Viewer
- Community passive TV Viewer
- Community interacting TV Viewer
- Casual Contributor
- Talented contributor
- Heavy Contributor
- Talented Heavy Contributor